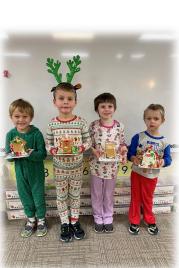

Kindergarten celebrated the holiday season by making Gingerbread houses as part of their Christmas Party!