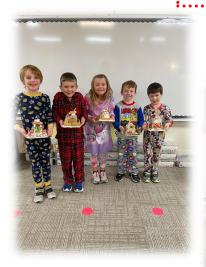

Kindergarten celebrated the holiday season by making Gingerbread houses as part of their Christmas Party!